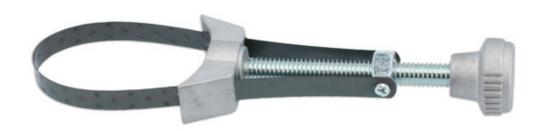

## Metal Band Oil Filter Wrench 65 - 105mm

This metal band oil filter wrench is easy to adjust and is designed to clamp firmly onto any cylindrical object without damage, ideal for the removal and fitment of old style oil filters. The curved foot profile clamps securely on to the filter for a firm grip and the knurled knob gives fine adjustment control. The slim profile of the metal band filter wrench means it is easy to use even in very tight spaces. A robust tool with a spring steel clamp and aluminium parts for lightweight durability.

## **Additional Information**

- · Adjustment range: 65 105mm.
- · Easy adjustment using turning knob on handle.
- · Suitable for old style oil filters.
- Spare metal band available. Please see Laser Part No. 0139.
- · Larger band wrench also available. Please see Part No.3328.