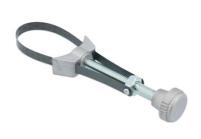

## Metal Band Oil Filter Wrench 65 - 105mm

This metal band oil filter wrench is easy to adjust and is designed to clamp firmly onto any cylindrical object without damage, ideal for the removal and fitment of old style oil filters. The curved foot profile clamps securely on to the filter for a firm grip and the knurled knob gives fine adjustment control. The slim profile of the metal band filter wrench means it is easy to use even in very tight spaces. A robust tool with a spring steel clamp and aluminium parts for lightweight durability.

## **Additional Information**

- · Adjustment range: 65 105mm.
- · Easy adjustment using turning knob on handle.
- · Suitable for old style oil filters.
- Spare metal band available. Please see Laser Part No. 0139.
- · Larger band wrench also available. Please see Part No.3328.