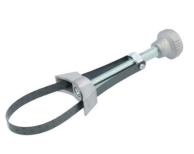

## Metal Band Oil Filter Wrench 65 - 105mm

This metal band oil filter wrench is easy to adjust and is designed to clamp firmly onto any cylindrical object without damage, ideal for the removal and fitment of old style oil filters. The curved foot profile clamps securely on to the filter for a firm grip and the knurled knob gives fine adjustment control. The slim profile of the metal band filter wrench means it is easy to use even in very tight spaces. A robust tool with a spring steel clamp and aluminium parts for lightweight durability.

## **Additional Information**

- · Adjustment range: 65 105mm.
- · Easy adjustment using turning knob on handle.
- · Suitable for old style oil filters.
- Spare metal band available. Please see Laser Part No. 0139.
- · Larger band wrench also available. Please see Part No.3328.